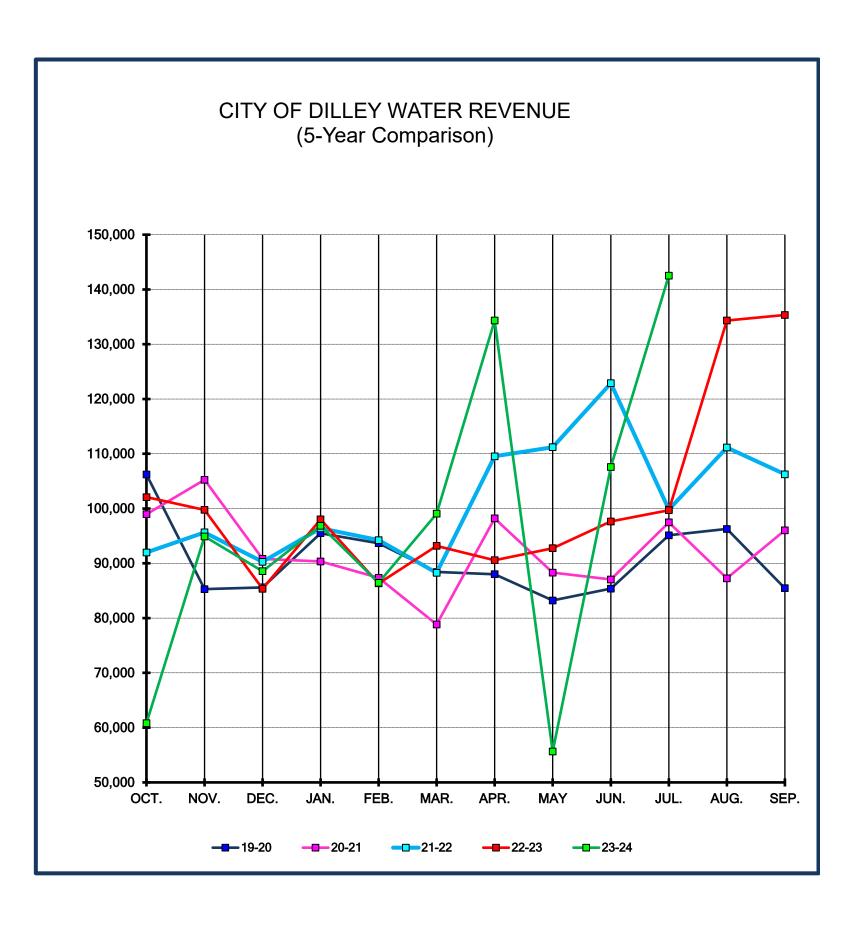

#### City of Dilley FY 2024 - 2025 Adopted Budget General Fund Revenue Data

| Category                         | 2022-2023<br>Actual | 2023-2024<br>Adopted | 2023-2024<br>Revised | 2024-2025<br>Adopted |
|----------------------------------|---------------------|----------------------|----------------------|----------------------|
| Taxes                            |                     | ·                    |                      | ·                    |
| Property Taxes - Current         | 560,013             | 579,399              | 579,399              | 612,153              |
| Deliquent Taxes                  | 29,631              | 20,000               | 30,000               | 20,000               |
| Penalty & Interest               | 18,966              | 15,000               | 21,000               | 15,000               |
| Tax Certificate                  | -                   | 200                  | 200                  | 200                  |
| Franchise Fees                   | 217,389             | 205,000              | 205,000              | 205,000              |
| General Sales Tax                | 529,699             | 510,000              | 420,000              | 500,000              |
| 1/2 Sales Tax                    | 264,898             | 255,000              | 210,000              | 250,000              |
| Total Taxes                      | 1,620,597           | 1,584,599            | 1,465,599            | 1,602,353            |
| Fines & Forfeitures              |                     |                      |                      |                      |
| Municipal Court                  | 19,681              | 30,000               | 30,000               | 25,000               |
| Time Payment Fee(Court Rev.)     | 150                 | 100                  | 100                  | 100                  |
| Court Tech Fund(Court Rev.)      | 750                 | 1,000                | 1,000                | 1,000                |
| Municipal Court Bldg(Court Rev.) | 208                 | 500                  | 500                  | 400                  |
| Arrest Fees/Police Reports       | 1,598               | 2,000                | 2,000                | 1,750                |
| Civil Justice Fee Court(CJFC)    | 0                   | 100                  | 100                  | 50                   |
| CC Processing Fee-Gen            | 523                 | 250_                 | 250                  | 400                  |
| Total Fines & Forfeitures        | 22,910              | 33,950               | 33,950               | 28,700               |
| Service Charges                  |                     |                      |                      |                      |
| Library Fines/Copies             | 552                 | 1,250                | 1,250                | 1,250                |
| Swimming Pool Fees               | 4,749               | 3,000                | 3,000                | 4,000                |
| Animal Control                   | 1,545               | 1,000                | 1,000                | 1,500                |
| Recreational Uses                | -                   | 600                  | 600                  | 100                  |
| Lifeguard Fees                   | 1,740               | -                    | -                    | 2,000                |
| Impoundment Fees                 | 4                   | 100                  | 100                  | 100                  |
| Pavilion/Ball Park               | 775                 |                      | <u> </u>             | 500                  |
| Total Service Charges            | 9,365               | 5,950                | 5,950                | 9,450                |
| Licenses & Permits               |                     |                      |                      |                      |
| Building Permits                 | 9,211               | 10,000               | 36,000               | 10,000               |
| 8-Liner Permit                   | 132,366             | 90,000               | 190,000              | 90,000               |
| Other Permits                    | 1,350               | 1,500                | 1,500                | 1,500                |
| Total License and Permits        | 142,927             | 101,500              | 227,500              | 101,500              |
| Miscellaneous                    |                     |                      |                      |                      |
| Interest Income                  | 7,351               | 3,000                | 21,000               | 7,000                |
| Convention Hall/Civic Center     | 14,653              | 7,500                | 7,500                | 10,000               |
| Other Rental                     | 2,393               | -                    | -                    | -                    |
| Return Check Fees                | 245                 | 250                  | 250                  | 250                  |
| LEOSE                            | 1,113               | 1,100                | 1,100                | 1,100                |
| Concession Income                | 338                 | -                    | -<br>-               | -                    |
| Miscellaneous                    | 67,934              | 8,475                | 8,475                | 8,475                |
| Donations                        | 912                 | 1,600                | 1,600                | 1,600                |
| Total Miscellaneous              | 94,938              | 21,925               | 39,925               | 28,425               |