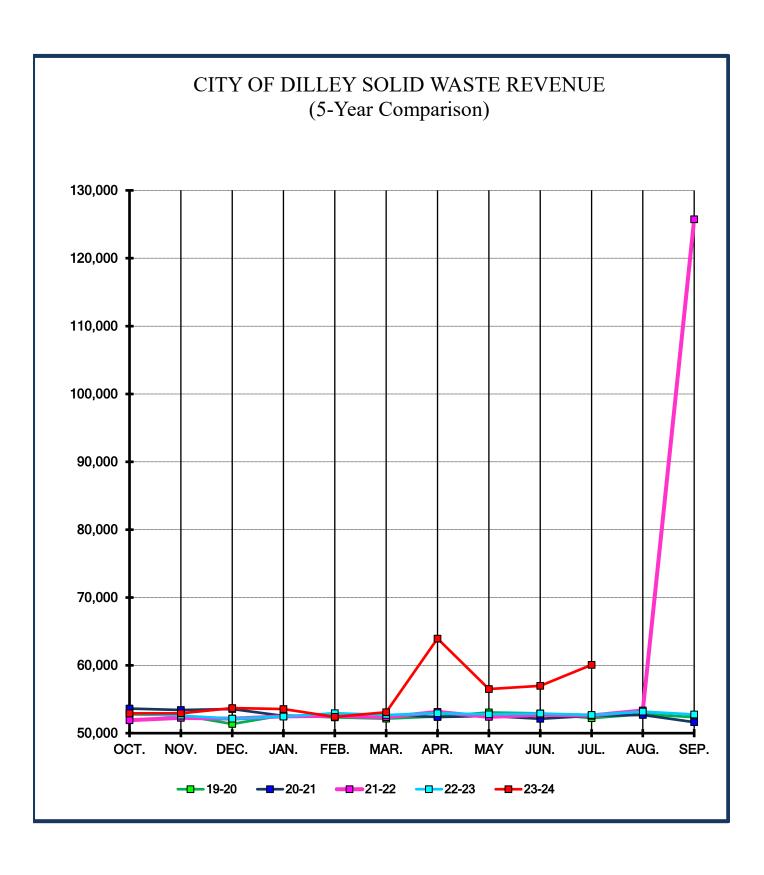

% 6.34% 3.69% 5.31% 1.68% 14.97% 19.67% -18.43% 45.99% 9.22% 2.00% | 21-22<br>44,998<br>47,196<br>46,120<br>46,171<br>47,155<br>44,353<br>50,839<br>50,805<br>51,743<br>39,073<br>50,720<br>66,694<br>585,866<br>560,000 | % +/- 10.76% 6.58% -0.55% 4.45% -3.20% 10.78% -12.60% -13.44% -9.58% 11.89% -21.40% -1.04% 2.32% | 22-23 49,839 50,302 45,864 48,225 45,646 49,133 44,433 43,978 46,785 46,415 56,750 52,422 579,792 573,000           | % +/7.61% -2.93% 3.19% 3.99% 4.11% 4.98% 69.90% -42.58% 9.26% -0.61%  -15.58% -2.27% | 46,045<br>48,826<br>47,328<br>50,150<br>47,523<br>51,582<br>75,490<br>25,253<br>51,115<br>46,130<br>489,443<br>560,000 |  |  |





### Solid Waste Revenue

Monthly report of current and historical revenue received by the City of Dilley from the sale of Solid Waste services.



| CITY OF DILLEY SOLID WASTE REVENUE HISTORY                                           |                                                                                      |                                                                                                                                                     |                                                                                     |                                                                                                                                                     |                                                                                    |                                                                                                                                             |