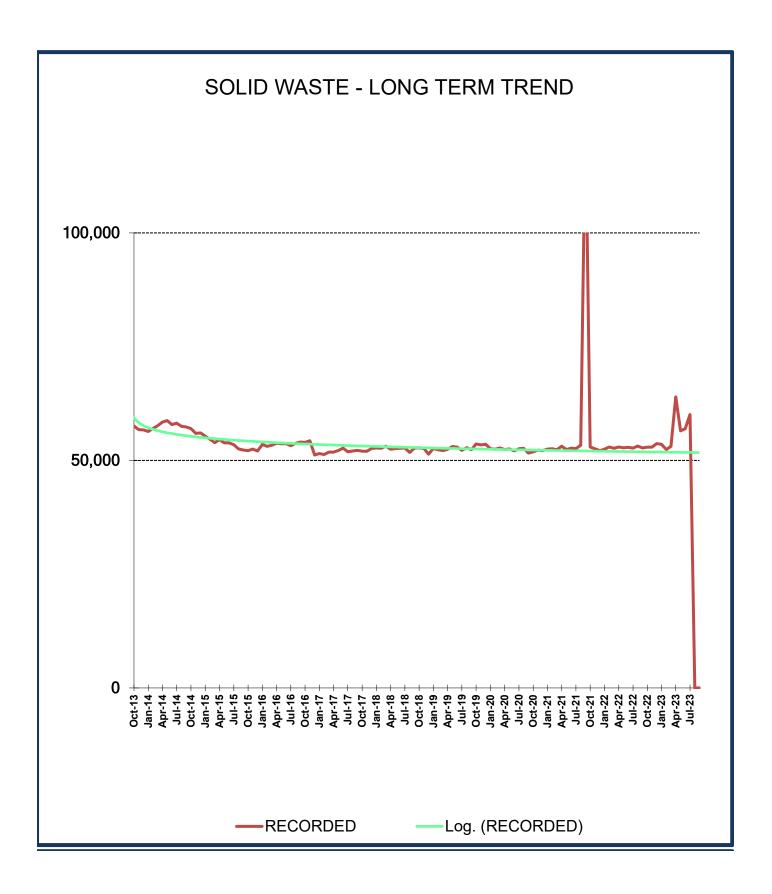

<br>53,549<br>52,551<br>52,450<br>52,725<br>52,377<br>52,541<br>52,125<br>52,557<br>52,676<br>51,625<br>632,213            | % +/3.20% -2.14% -2.63% -0.14% 0.20% -0.69% 1.44% -0.26% 1.11% 0.10% 1.27% 143.59% | 21-22<br>51,910<br>52,265<br>52,141<br>52,479<br>52,557<br>52,364<br>53,134<br>52,402<br>52,703<br>52,611<br>53,346<br>125,751<br>703,664   | % +/- 2.01% 0.61% -0.02% -0.06% 0.75% 0.61% -0.35% 0.74% 0.34% -0.34% -0.31% -58.05% -10.04% | 22-23 52,952 52,583 52,132 52,446 52,951 52,681 52,949 52,789 52,885 52,693 53,179 52,754 632,993                                                   | % +/0.06% 0.65% 3.00% 2.11% -1.05% 0.76% 20.77% 7.02% 7.74% 14.01% | 23-24<br>52,921<br>52,923<br>53,697<br>53,552<br>52,396<br>53,080<br>63,944<br>56,494<br>56,977<br>60,076                       |  |



#### ANNUAL SOLID WASTE REVENUE



#### CITY OF DILLEY COMBINATION TAX & REVENUE CERTIFICATES OF OBLIGATION

Debt is paid from Property Taxes.

| YEAR ISSUED (SERIES)         | 2011      |          | 2013      |          | 20        | )14 20   |           | 15       |                                |          |             |
|------------------------------|-----------|----------|-----------|----------|-----------|----------|-----------|----------|--------------------------------|----------|-------------|
| BAL. AS OF 10/1/2022         | 530,923   |          | 2,636,620 |          | 581,565   |          | 1,749,630 |          |                                |          |             |
| AVERAGE INTEREST<br>RATE (%) |           |          | 2.20%     |          | 2.88%     |          | 2.8