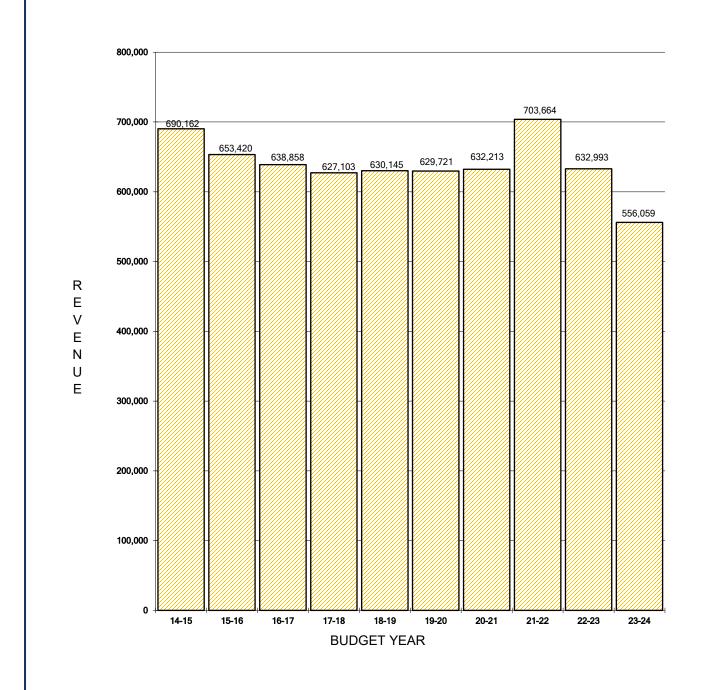

2,725<br>52,377<br>52,541<br>52,125<br>52,557<br>52,676<br>51,625<br>632,213            | % +/3.20% -2.14% -2.63% -0.14% 0.20% -0.69% 1.44% -0.26% 1.11% 0.10% 1.27% 143.59% | 21-22<br>51,910<br>52,265<br>52,141<br>52,479<br>52,557<br>52,364<br>53,134<br>52,402<br>52,703<br>52,611<br>53,346<br>125,751<br>703,664   | % +/- 2.01% 0.61% -0.02% -0.06% 0.75% 0.61% -0.35% 0.74% 0.34% -0.34% -0.31% -58.05% -10.04% | 22-23 52,952 52,583 52,132 52,446 52,951 52,681 52,949 52,789 52,885 52,693 53,179 52,754 632,993                                                   | % +/0.06% 0.65% 3.00% 2.11% -1.05% 0.76% 20.77% 7.02% 7.74% 14.01% | 23-24<br>52,921<br>52,923<br>53,697<br>53,552<br>52,396<br>53,080<br>63,944<br>56,494<br>56,977<br>60,076                       |  |



#### ANNUAL SOLID WASTE REVENUE



#### CITY OF DILLEY COMBINATION TAX & REVENUE CERTIFICATES OF OBLIGATION

Debt is paid from Property Taxes.

| YEAR ISSUED (SERIES)         | 2011      |          | 2013      |          | 20        | )14 20   |           | 15       |                                |          |             |
|------------------------------|-----------|----------|-----------|----------|-----------|----------|-----------|----------|--------------------------------|----------|-------------|
| BAL. AS OF 10/1/2022         | 530,923   |          | 2,636,620 |          | 581,565   |          | 1,749,630 |          |                                |          |             |
| AVERAGE INTEREST<br>RATE (%) |           |          | 2.20%     |          | 2.88%     |          | 2.85%     |          |