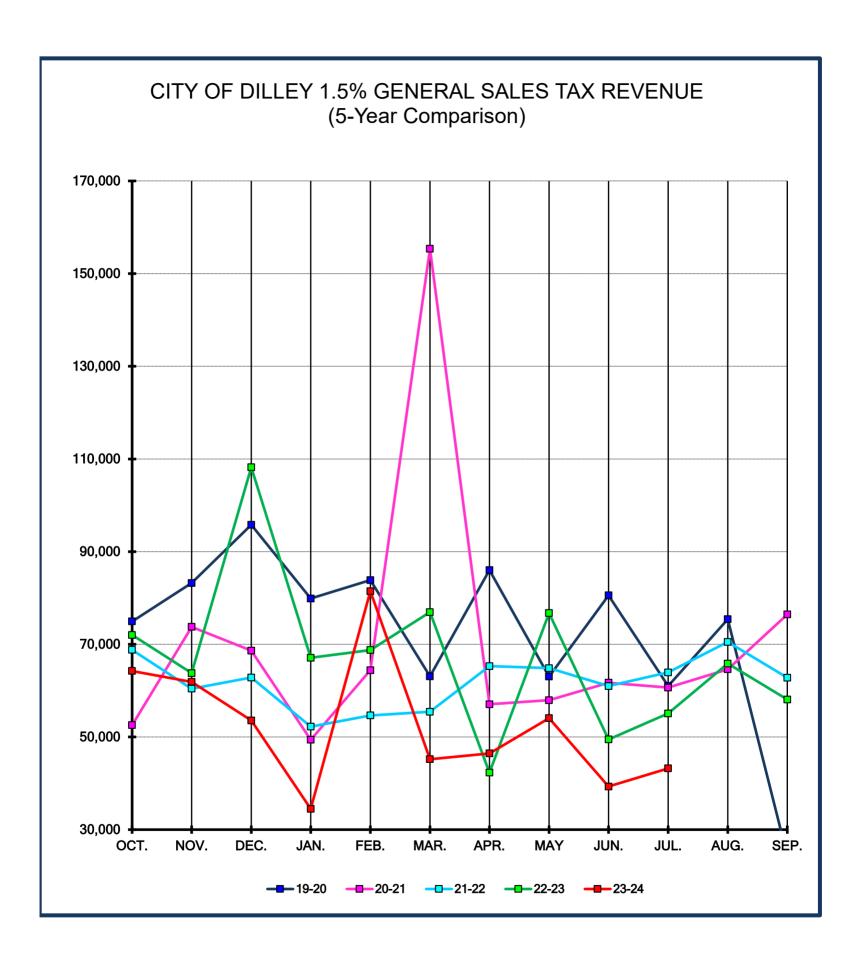

| 7,500,375 | 7,500,375 | 7,500,375 |
| Equipment, Vehicles, & Machinery            | -         | -         | -         | -         |
| Total Capital                               | -         | 7,500,375 | 7,500,375 | 7,500,375 |
| Total Transfers                             | -         | -         | -         | -         |
| Total Intergovernmental                     | -         | -         | -         | -         |
|                                             | 001.000   |           |           |           |
| Wastewater Plant Construction Project Total | 291,856   | 7,500,375 | 7,500,375 | 7,500,375 |



#### STATISTICAL & MISCELLANEOUS

### Sales Tax Revenue

Monthly report of current and historical revenue received by the City of Dilley from the 1.5 % General City Sales Tax.



|                                                                                          | CIT                                                                                          | Y OF D                                                                                                                          | ILLEY                                                                                                   | 1.5% S                                                                                                     | SALES                                                                                              | S TAX F                                                                                                                                             | REVE