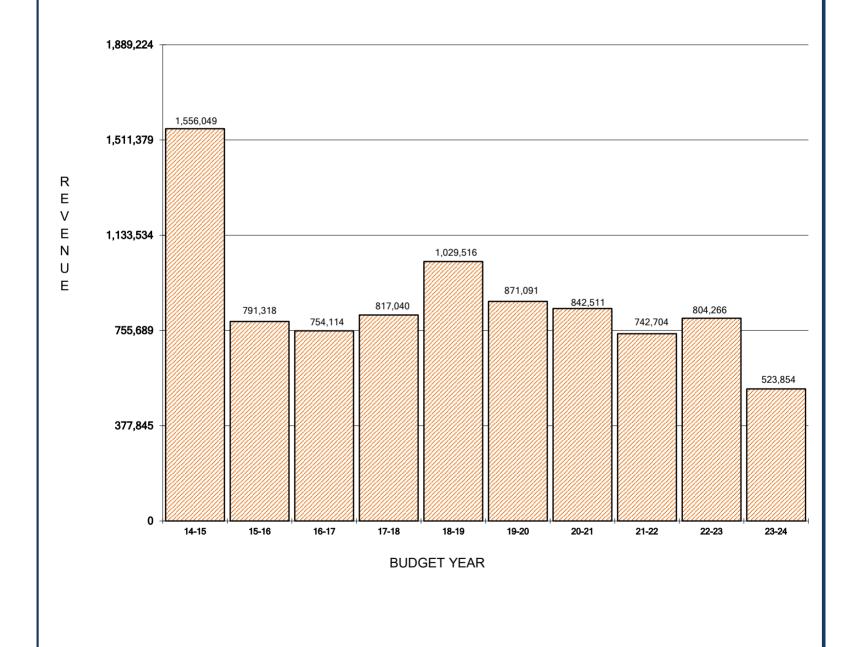

-21 52,557 73,759 68,634 49,390 64,402 155,365 57,058 57,936 61,698 60,662 64,602 76,450 842,511         | % +/- 30.91% -18.08% -8.48% 5.74% -15.14% -64.32% 14.44% 11.95% -1.16% 5.38% 9.15% -17.87% -11.85% | 21-22<br>68,803<br>60,420<br>62,817<br>52,225<br>54,652<br>55,434<br>65,297<br>64,856<br>60,981<br>63,923<br>70,511<br>62,786<br>742,704<br>727,000 | % +/- 4.67% 5.57% 72.27% 28.47% 25.81% 38.79% -35.23% 18.32% -18.90% -13.86% -6.63% -7.50% 8.29% | 22-23 72,014 63,784 108,212 67,094 68,756 76,938 42,291 76,740 49,457 55,063 65,837 58,080 804,266 765,000 | % +/10.80% -2.97% -50.50% -48.60% 18.47% -41.26% 9.82% -29.56% -20.54% -100.00% -100.00% -34.87% | 23-24<br>64,239<br>61,891<br>53,570<br>34,488<br>81,456<br>45,195<br>46,443<br>54,055<br>39,297<br>43,219<br>523,854<br>765,000 |







### Water Revenue

Monthly report of current and historical revenue received by the City of Dilley from the sale of Water services.



|                                                                    |                                                                                                               | CITY C                                                                                                                                      | OF DIL                                                                                          | LEY W                                                                                                                                                    | ATER