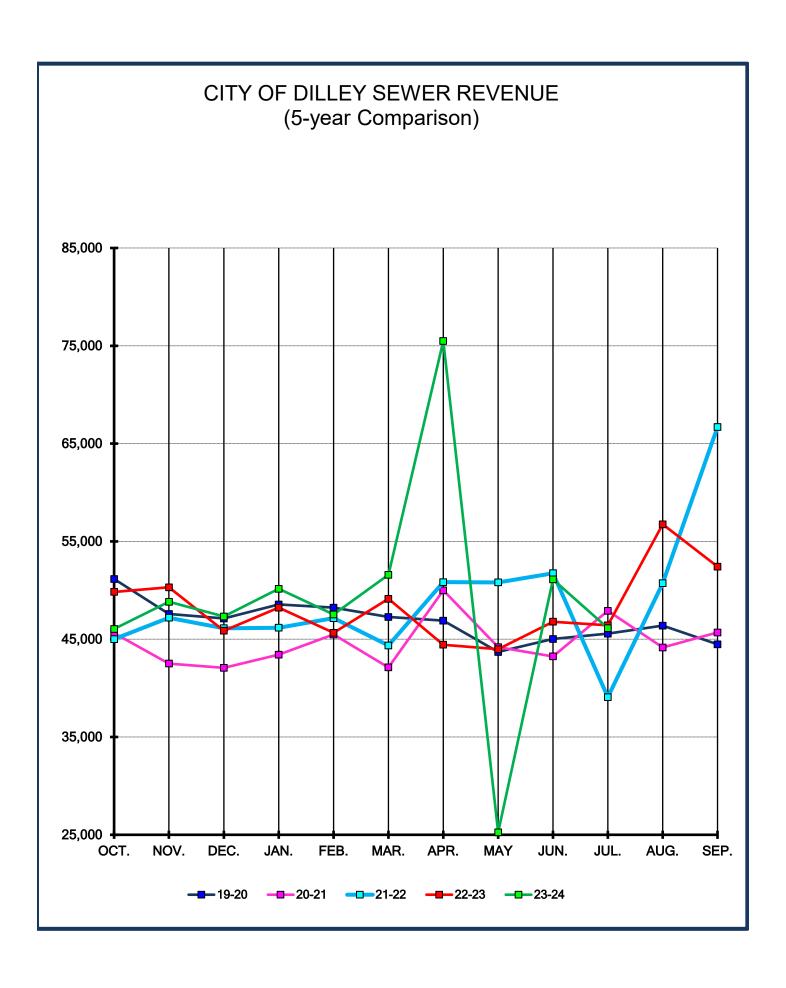

3%<br>31.33%<br>70.27%<br>-390.72%<br>20.24%<br>-0.71%<br>11.48% | 10,018<br>12,997<br>27,315<br>33,865<br>36,457<br>24,619<br>34,794<br>18,542<br>18,213<br>-31,551<br>12,640<br>10,106<br>208,015 | 1.64%<br>46.82%<br>-38.07%<br>47.15%<br>34.28%<br>-100.83%<br>-29.68%<br>-1.19%<br>-1.49%<br>-149.46%<br>46.70%<br>56.68% | 10,183<br>19,082<br>16,917<br>49,834<br>48,956<br>-205<br>24,465<br>18,321<br>17,943<br>15,607<br>18,544<br>15,834<br>255,480<br>240,000 | 56.90% -3.52% 26.63% -33.15% -46.01% -11200.66% -25.43% -6.19% -10.06% -3.13% | 15,977<br>18,410<br>21,421<br>33,315<br>26,430<br>22,712<br>18,245<br>17,188<br>16,138<br>15,118<br>204,954<br>205,000 |





### Sewer Revenue

Monthly report of current and historical revenue received by the City of Dilley from the sale of Sewer services.



|                                                                    | CITY OF DILLEY SEWER REVENUE HISTORY                                                |                                                                                                                                                     |                                                                                                       |                                                                                                                                                     |                                                                                         |