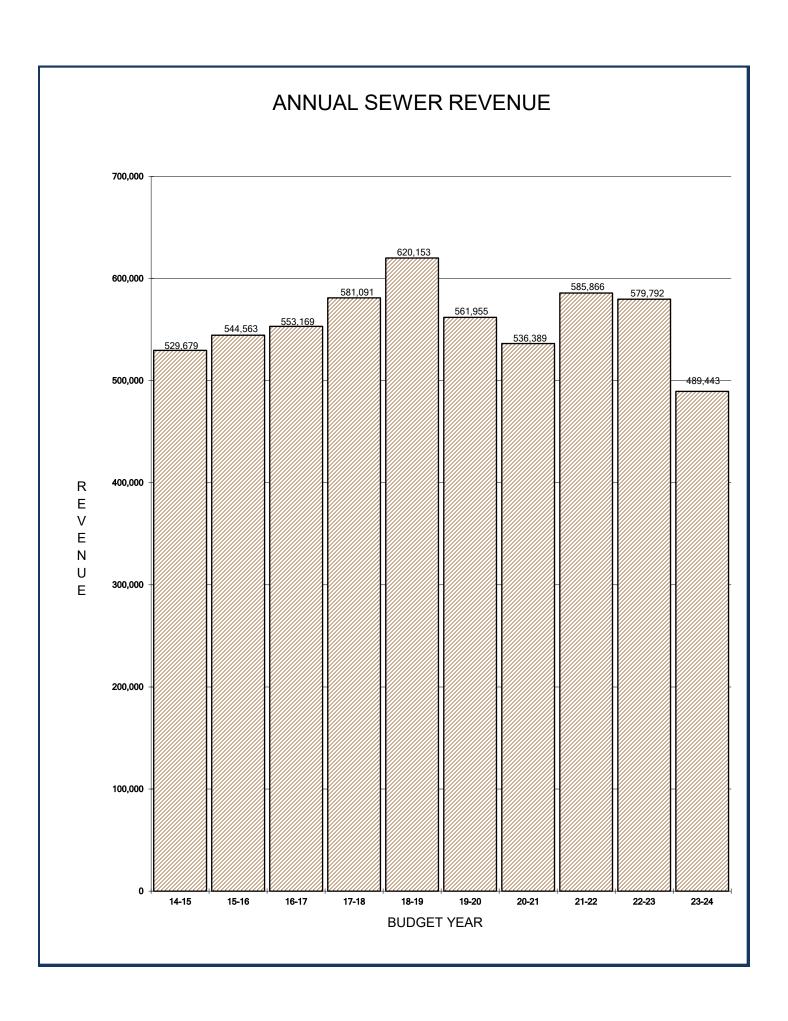

9<br>42,071<br>43,419<br>45,478<br>42,115<br>50,001<br>44,191<br>43,239<br>47,900<br>44,157<br>45,683<br>536,389<br>549,000 | % +/1.38% 11.03% 9.62% 6.34% 3.69% 5.31% 1.68% 14.97% 19.67% -18.43% 45.99% 9.22% 2.00% | 21-22<br>44,998<br>47,196<br>46,120<br>46,171<br>47,155<br>44,353<br>50,839<br>50,805<br>51,743<br>39,073<br>50,720<br>66,694<br>585,866<br>560,000 | % +/- 10.76% 6.58% -0.55% 4.45% -3.20% 10.78% -12.60% -13.44% -9.58% 11.89% -21.40% -1.04% 2.32% | 22-23 49,839 50,302 45,864 48,225 45,646 49,133 44,433 43,978 46,785 46,415 56,750 52,422 579,792 573,000           | % +/7.61% -2.93% 3.19% 3.99% 4.11% 4.98% 69.90% -42.58% 9.26% -0.61%  -15.58% -2.27% | 46,045<br>48,826<br>47,328<br>50,150<br>47,523<br>51,582<br>75,490<br>25,253<br>51,115<br>46,130<br>489,443<br>560,000 |  |  |





### Solid Waste Revenue

Monthly report of current and historical revenue received by the City of Dilley from the sale of Solid Waste services.



| CITY OF DILLEY SOLID WASTE REVENUE HISTORY                                           |                                                                                      |                                                                                                                                                     |                                                                                     |                                                                                                                                                     |                                                                                    |