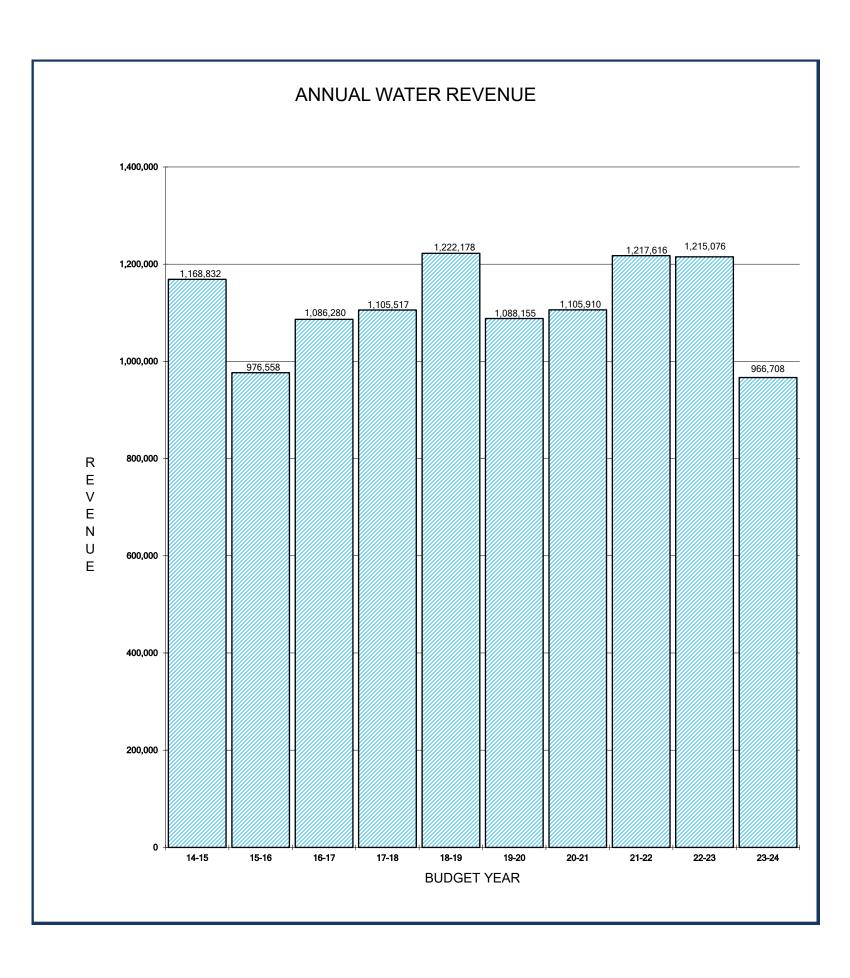

0,815<br>90,336<br>87,364<br>78,836<br>98,205<br>88,303<br>87,044<br>97,476<br>87,269<br>96,032<br>1,105,910<br>1,156,580 | % +/7.06% -9.13% -0.60% 6.70% 7.85% 11.95% 11.55% 25.92% 41.17% 2.40% 27.36% 10.65% 10.10% | 91,985<br>95,649<br>90,271<br>96,389<br>94,226<br>88,256<br>109,547<br>111,192<br>122,878<br>99,816<br>111,147<br>106,261<br>1,217,616<br>1,185,000 | % +/- 10.97% 4.30% -5.45% 1.70% -8.37% 5.59% -17.32% -16.58% -20.54% 20.85% 27.37% -0.21% -0.84% | 22-23 102,079 99,763 85,354 98,030 86,340 93,189 90,573 92,752 97,637 99,698 134,319 135,340 1,215,076 1,175,000 | % +/40.43% -4.87% 3.76% -1.20% 0.12% 6.30% 48.32% -40.02% 10.19% 42.95%  -20.44% -1.28% | 60,804<br>94,906<br>88,562<br>96,854<br>86,441<br>99,059<br>134,337<br>55,636<br>107,590<br>142,519<br>966,708<br>1,160,000 |





### Natural Gas Sales

Monthly report of current and historical revenue received by the City of Dilley from the sale of Natural Gas services.



|                                                               |                                                                                                                         | CITY OI                                                                                                                                    | F DILL                                                                                       | EY GAS                                                                                                                          | S SAL