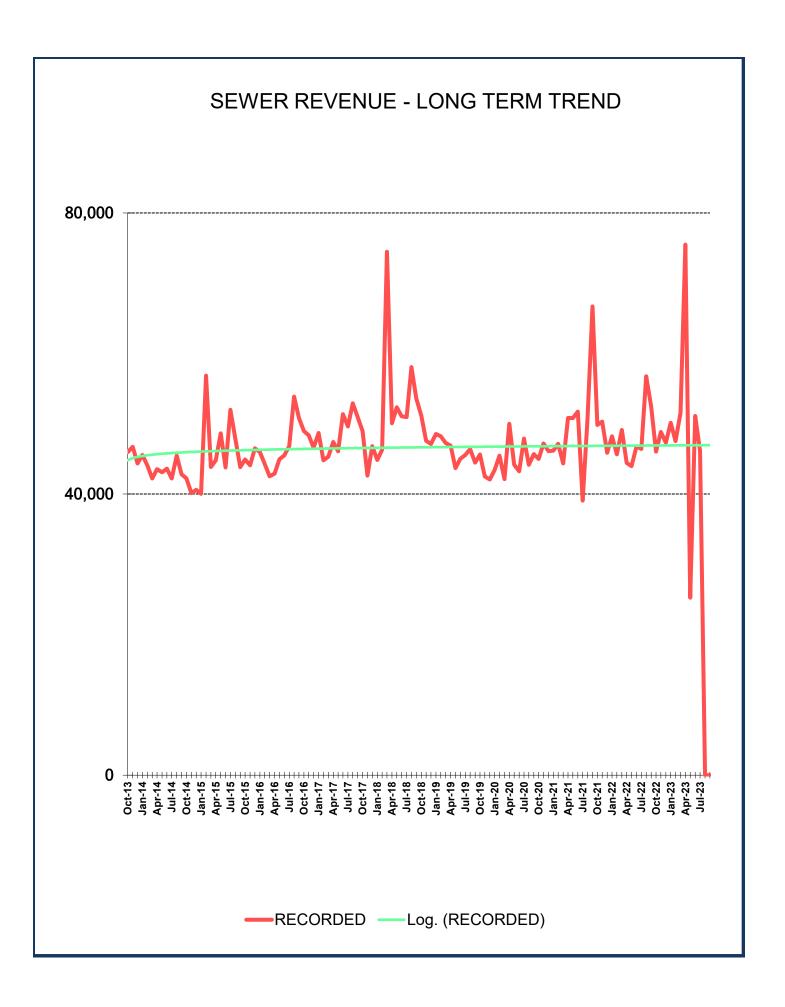

509<br>42,071<br>43,419<br>45,478<br>42,115<br>50,001<br>44,191<br>43,239<br>47,900<br>44,157<br>45,683<br>536,389<br>549,000 | % +/1.38% 11.03% 9.62% 6.34% 3.69% 5.31% 1.68% 14.97% 19.67% -18.43% 45.99% 9.22% 2.00% | 21-22<br>44,998<br>47,196<br>46,120<br>46,171<br>47,155<br>44,353<br>50,839<br>50,805<br>51,743<br>39,073<br>50,720<br>66,694<br>585,866<br>560,000 | % +/- 10.76% 6.58% -0.55% 4.45% -3.20% 10.78% -12.60% -13.44% -9.58% 11.89% -21.40% -1.04% 2.32% | 22-23 49,839 50,302 45,864 48,225 45,646 49,133 44,433 43,978 46,785 46,415 56,750 52,422 579,792 573,000           | % +/7.61% -2.93% 3.19% 3.99% 4.11% 4.98% 69.90% -42.58% 9.26% -0.61%  -15.58% -2.27% | 46,045<br>48,826<br>47,328<br>50,150<br>47,523<br>51,582<br>75,490<br>25,253<br>51,115<br>46,130<br>489,443<br>560,000 |  |  |





### Solid Waste Revenue

Monthly report of current and historical revenue received by the City of Dilley from the sale of Solid Waste services.



| CITY OF DILLEY SOLID WASTE REVENUE HISTORY                                           |                                                                                      |                                                                                                                                                     |                                                                                     |                                                                                                                                                     |                                                                                    |