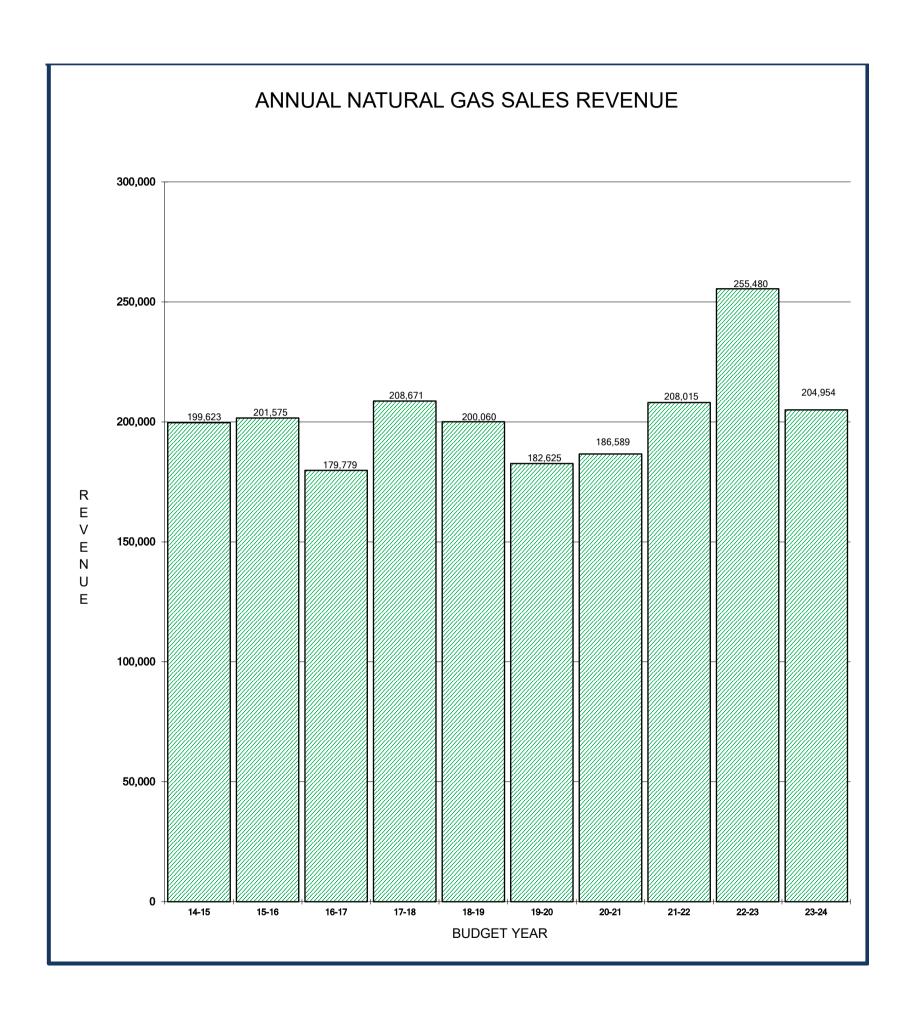

,394<br>14,119<br>10,697<br>10,853<br>10,513<br>10,178<br>186,589 | -30.62%<br>-11.51%<br>47.14%<br>22.15%<br>56.66%<br>62.51%<br>112.23%<br>31.33%<br>70.27%<br>-390.72%<br>20.24%<br>-0.71%<br>11.48% | 10,018<br>12,997<br>27,315<br>33,865<br>36,457<br>24,619<br>34,794<br>18,542<br>18,213<br>-31,551<br>12,640<br>10,106<br>208,015 | 1.64%<br>46.82%<br>-38.07%<br>47.15%<br>34.28%<br>-100.83%<br>-29.68%<br>-1.19%<br>-1.49%<br>-149.46%<br>46.70%<br>56.68% | 10,183<br>19,082<br>16,917<br>49,834<br>48,956<br>-205<br>24,465<br>18,321<br>17,943<br>15,607<br>18,544<br>15,834<br>255,480<br>240,000 | 56.90% -3.52% 26.63% -33.15% -46.01% -11200.66% -25.43% -6.19% -10.06% -3.13% | 15,977<br>18,410<br>21,421<br>33,315<br>26,430<br>22,712<br>18,245<br>17,188<br>16,138<br>15,118<br>204,954<br>205,000 |





### Sewer Revenue

Monthly report of current and historical revenue received by the City of Dilley from the sale of Sewer services.



|                                                                    | CITY OF DILLEY SEWER REVENUE HISTORY                                                |                                                                                                                                                     |                                                                                                       |                                                                                                                                                     |                                                                                         |