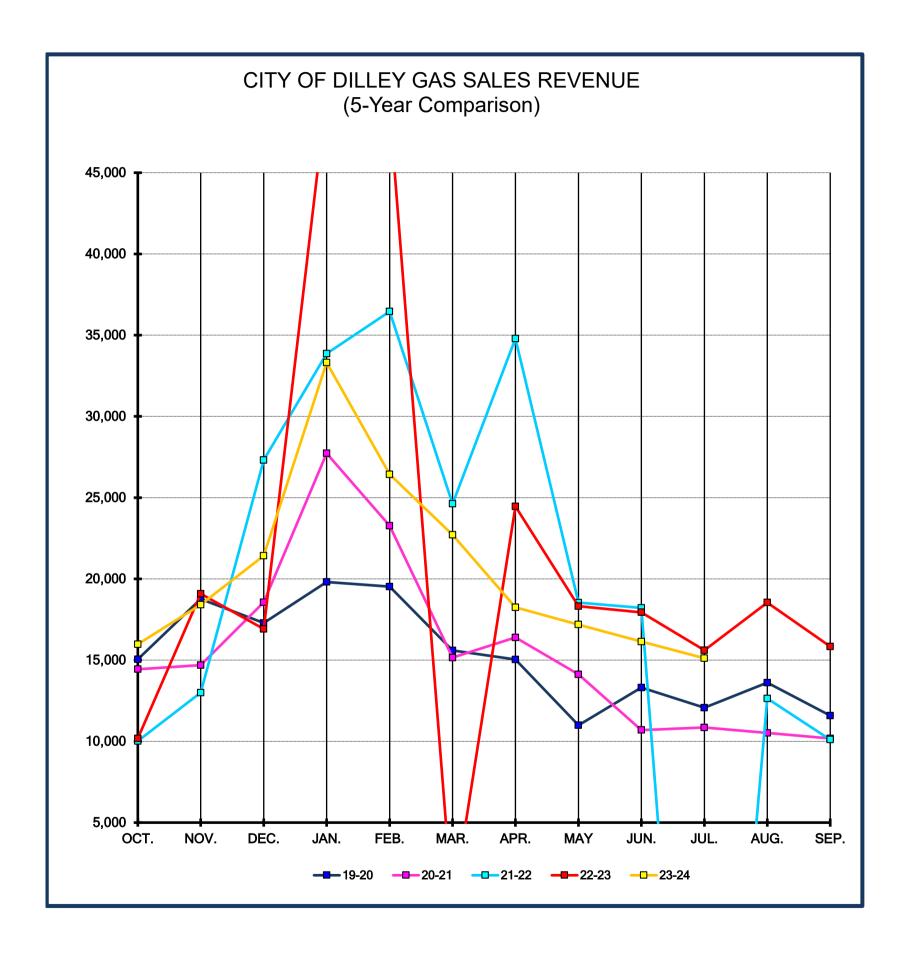

0% 6.70% 7.85% 11.95% 11.55% 25.92% 41.17% 2.40% 27.36% 10.65% 10.10% | 91,985<br>95,649<br>90,271<br>96,389<br>94,226<br>88,256<br>109,547<br>111,192<br>122,878<br>99,816<br>111,147<br>106,261<br>1,217,616<br>1,185,000 | % +/- 10.97% 4.30% -5.45% 1.70% -8.37% 5.59% -17.32% -16.58% -20.54% 20.85% 27.37% -0.21% -0.84% | 22-23 102,079 99,763 85,354 98,030 86,340 93,189 90,573 92,752 97,637 99,698 134,319 135,340 1,215,076 1,175,000 | % +/40.43% -4.87% 3.76% -1.20% 0.12% 6.30% 48.32% -40.02% 10.19% 42.95%  -20.44% -1.28% | 60,804<br>94,906<br>88,562<br>96,854<br>86,441<br>99,059<br>134,337<br>55,636<br>107,590<br>142,519<br>966,708<br>1,160,000 |





### Natural Gas Sales

Monthly report of current and historical revenue received by the City of Dilley from the sale of Natural Gas services.



|                                                               |                                                                                                                         | CITY OI                                                                                                                                    | F DILL                                                                                       | EY GAS                                                                                                                          | S SAL                                                                                                                               | ES RE\