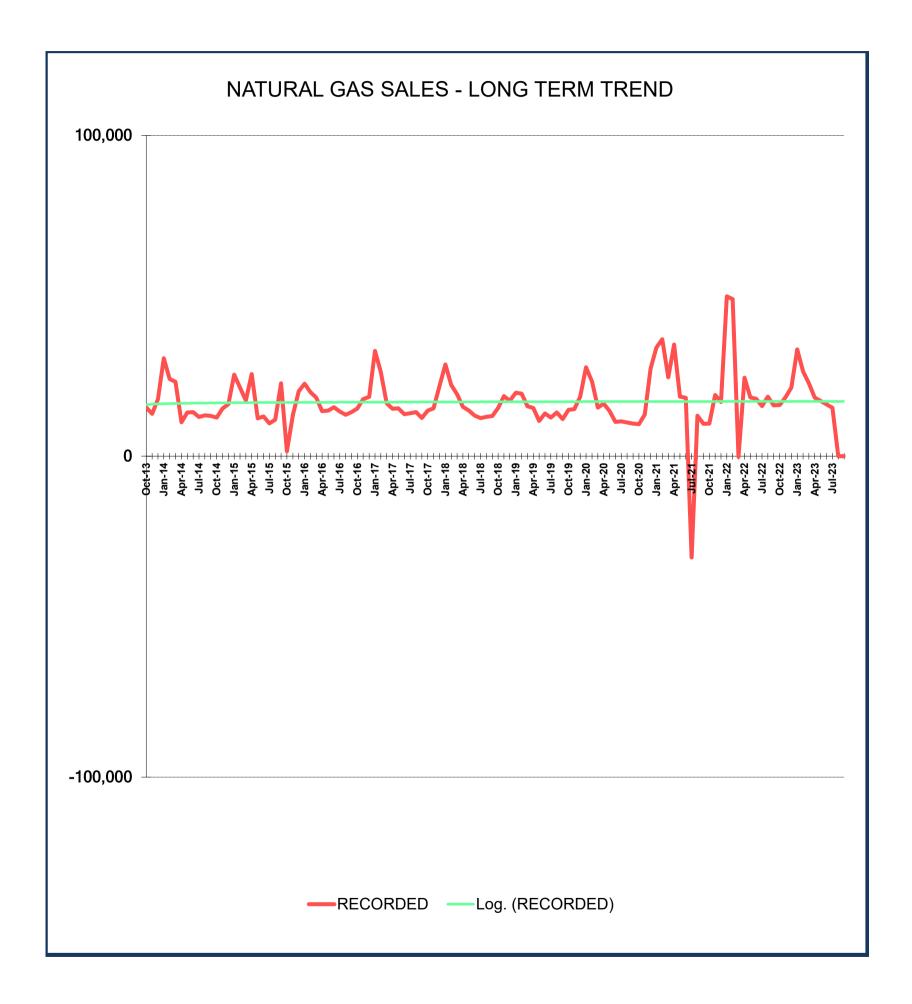

16,394<br>14,119<br>10,697<br>10,853<br>10,513<br>10,178<br>186,589 | -30.62%<br>-11.51%<br>47.14%<br>22.15%<br>56.66%<br>62.51%<br>112.23%<br>31.33%<br>70.27%<br>-390.72%<br>20.24%<br>-0.71%<br>11.48% | 10,018<br>12,997<br>27,315<br>33,865<br>36,457<br>24,619<br>34,794<br>18,542<br>18,213<br>-31,551<br>12,640<br>10,106<br>208,015 | 1.64%<br>46.82%<br>-38.07%<br>47.15%<br>34.28%<br>-100.83%<br>-29.68%<br>-1.19%<br>-1.49%<br>-149.46%<br>46.70%<br>56.68% | 10,183<br>19,082<br>16,917<br>49,834<br>48,956<br>-205<br>24,465<br>18,321<br>17,943<br>15,607<br>18,544<br>15,834<br>255,480<br>240,000 | 56.90% -3.52% 26.63% -33.15% -46.01% -11200.66% -25.43% -6.19% -10.06% -3.13% | 15,977<br>18,410<br>21,421<br>33,315<br>26,430<br>22,712<br>18,245<br>17,188<br>16,138<br>15,118<br>204,954<br>205,000 |





### Sewer Revenue

Monthly report of current and historical revenue received by the City of Dilley from the sale of Sewer services.



|                                                                    | CITY OF DILLEY SEWER REVENUE HISTORY                                                |                                                                                                                                                     |                                                                                                       |                                                                                                                                                     |                                                                                         |