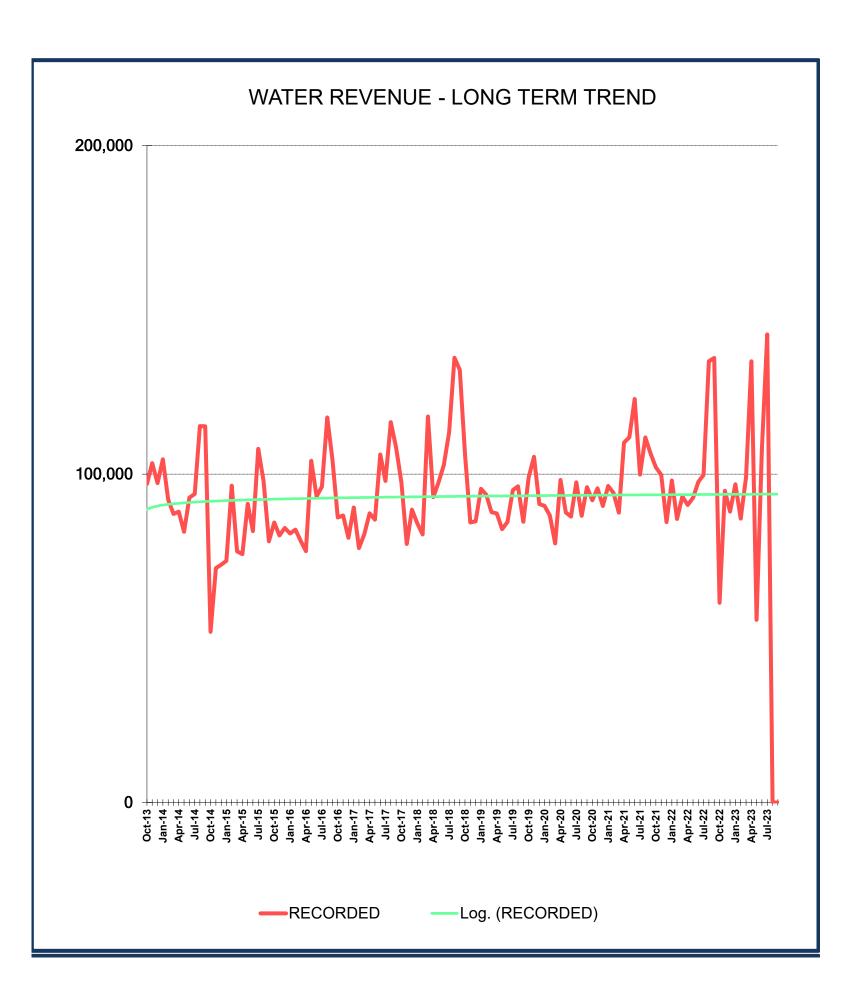

>90,815<br>90,336<br>87,364<br>78,836<br>98,205<br>88,303<br>87,044<br>97,476<br>87,269<br>96,032<br>1,105,910<br>1,156,580 | % +/7.06% -9.13% -0.60% 6.70% 7.85% 11.95% 11.55% 25.92% 41.17% 2.40% 27.36% 10.65% 10.10% | 91,985<br>95,649<br>90,271<br>96,389<br>94,226<br>88,256<br>109,547<br>111,192<br>122,878<br>99,816<br>111,147<br>106,261<br>1,217,616<br>1,185,000 | % +/- 10.97% 4.30% -5.45% 1.70% -8.37% 5.59% -17.32% -16.58% -20.54% 20.85% 27.37% -0.21% -0.84% | 22-23 102,079 99,763 85,354 98,030 86,340 93,189 90,573 92,752 97,637 99,698 134,319 135,340 1,215,076 1,175,000 | % +/40.43% -4.87% 3.76% -1.20% 0.12% 6.30% 48.32% -40.02% 10.19% 42.95%  -20.44% -1.28% | 60,804<br>94,906<br>88,562<br>96,854<br>86,441<br>99,059<br>134,337<br>55,636<br>107,590<br>142,519<br>966,708<br>1,160,000 |





### Natural Gas Sales

Monthly report of current and historical revenue received by the City of Dilley from the sale of Natural Gas services.



|                                                               |                                                                                                                         | CITY OI                                                                                                                                    | F DILL                                                                                       | EY GAS                                                                                                                          | S SAL