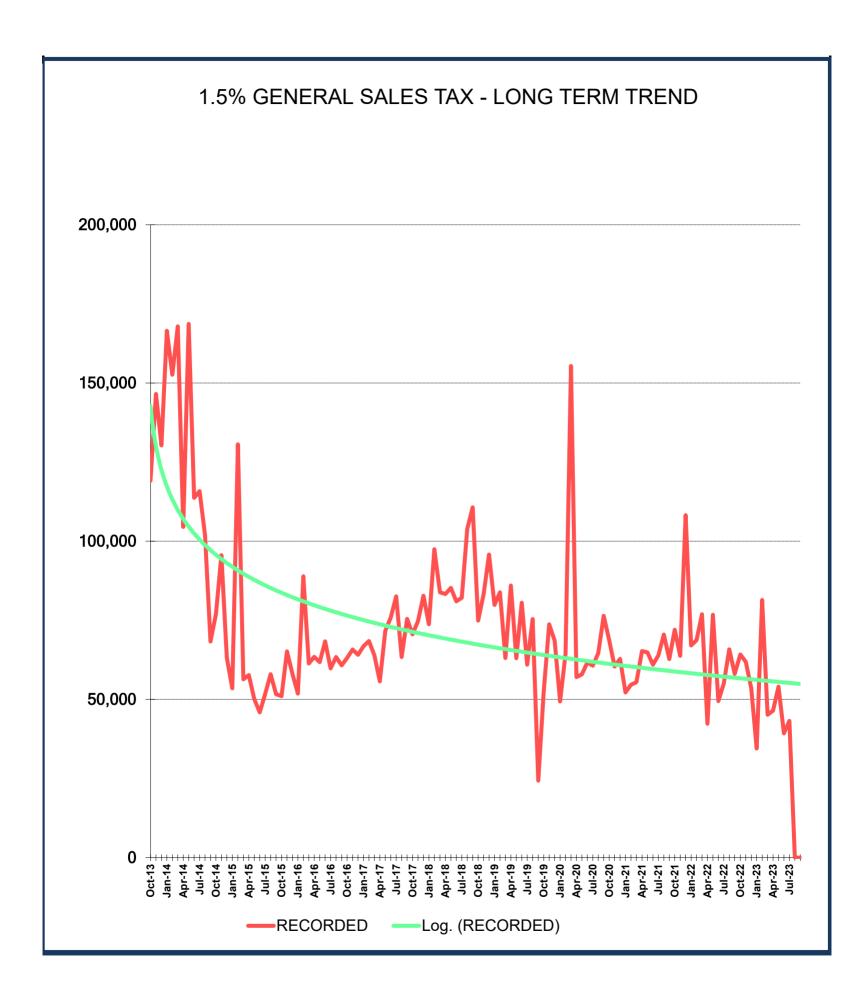

| 20-21 52,557 73,759 68,634 49,390 64,402 155,365 57,058 57,936 61,698 60,662 64,602 76,450 842,511         | % +/- 30.91% -18.08% -8.48% 5.74% -15.14% -64.32% 14.44% 11.95% -1.16% 5.38% 9.15% -17.87% -11.85% | 21-22<br>68,803<br>60,420<br>62,817<br>52,225<br>54,652<br>55,434<br>65,297<br>64,856<br>60,981<br>63,923<br>70,511<br>62,786<br>742,704<br>727,000 | % +/- 4.67% 5.57% 72.27% 28.47% 25.81% 38.79% -35.23% 18.32% -18.90% -13.86% -6.63% -7.50% 8.29% | 22-23 72,014 63,784 108,212 67,094 68,756 76,938 42,291 76,740 49,457 55,063 65,837 58,080 804,266 765,000 | % +/10.80% -2.97% -50.50% -48.60% 18.47% -41.26% 9.82% -29.56% -20.54% -100.00% -100.00% -34.87% | 23-24<br>64,239<br>61,891<br>53,570<br>34,488<br>81,456<br>45,195<br>46,443<br>54,055<br>39,297<br>43,219<br>523,854<br>765,000 |







### Water Revenue

Monthly report of current and historical revenue received by the City of Dilley from the sale of Water services.



|                                                                    |                                                                                                               | CITY C                                                                                                                                      | OF DIL                                                                                          | LEY W                                                                                                                                                    | ATER